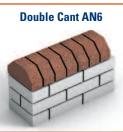

## COURSING BLOCKS CAST STONE ROOFING TILES

Plus our Brick Matching Service

Reference: BS4729 British Standard Brick Specials

<sup>\*</sup> Available as Left or Right Hand Brick