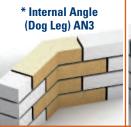

## COURSING BLOCKS CAST STONE ROOFING TILES

Plus our Brick Matching Service

Reference: BS4729 British Standard Brick Specials

<sup>\*</sup> Available as Left or Right Hand Brick