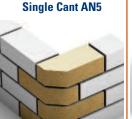

## COURSING BLOCKS CAST STONE ROOFING TILES

Plus our Brick Matching Service

Reference: BS4729 British Standard Brick Specials

<sup>\*</sup> Available as Left or Right Hand Brick