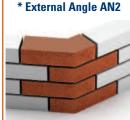

## COURSING BLOCKS CAST STONE ROOFING TILES

Plus our Brick Matching Service

Reference: BS4729 British Standard Brick Specials

<sup>\*</sup> Available as Left or Right Hand Brick