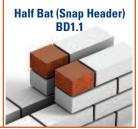

## COURSING BLOCKS CAST STONE ROOFING TILES

Plus our Brick Matching Service

Reference: BS4729 British Standard Brick Specials

<sup>\*</sup> Available as Left or Right Hand Brick