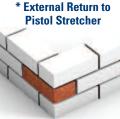

## COURSING BLOCKS CAST STONE ROOFING TILES

Plus our Brick Matching Service

Reference: BS4729 British Standard Brick Specials

<sup>\*</sup> Available as Left or Right Hand Brick