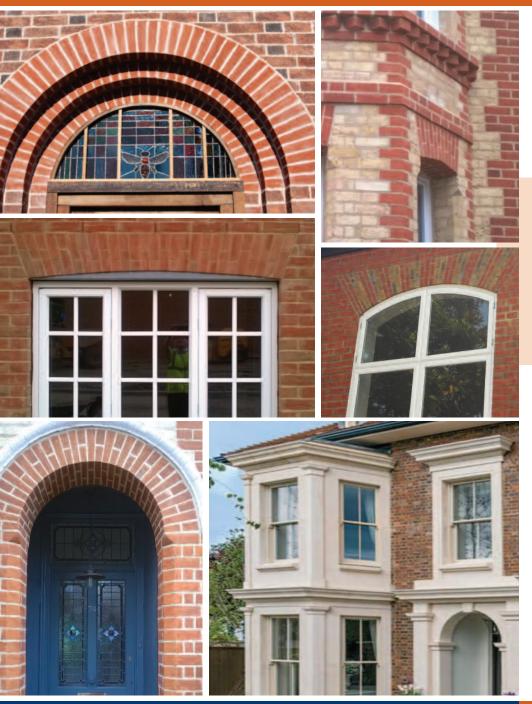

#### **Prefabricated Brick Arches**

Our prefabricated brick arches are made to order and "ready to install". Available in either, a) Fully structural, concrete back, or b) Lightweight back (designed to be used together with site supplied steel lintel). We have several standard designs or a bespoke design service to suit your needs.

### Cutting • Arches • Slips • Dog legs • Squints • Plinths

- 24 hour online quotation service
- No minimum order value
- Quotations prepared from plans
- Brick sourcing service and brick matching
- Collection or delivery service
- Bespoke arches and chimneys
- Cast stone products
- Roofing products