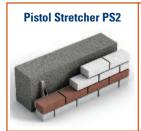

## COURSING BLOCKS CAST STONE ROOFING TILES

Plus our Brick Matching Service

Reference: BS4729 British Standard Brick Specials

<sup>\*</sup> Available as Left or Right Hand Brick