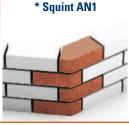

## COURSING BLOCKS CAST STONE ROOFING TILES

Plus our Brick Matching Service

Reference: BS4729 British Standard Brick Specials

<sup>\*</sup> Available as Left or Right Hand Brick

### Cutting • Arches • Slips • Dog legs • Squints • Plinths

- 24 hour online quotation service
- No minimum order value
- Quotations prepared from plans
- Brick sourcing service and brick matching
- Collection or delivery service
- Bespoke arches and chimneys
- Cast stone products
- Roofing products