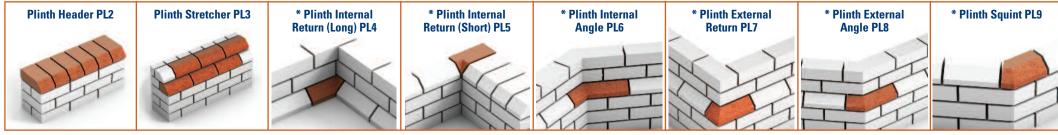

## COURSING BLOCKS CAST STONE ROOFING TILES

Plus our Brick Matching Service

Reference: BS4729 British Standard Brick Specials

<sup>\*</sup> Available as Left or Right Hand Brick

### Cutting • Arches • Slips • Dog legs • Squints • Plinths

- 24 hour online quotation service
- No minimum order value
- Quotations prepared from plans
- Brick sourcing service and brick matching
- Collection or delivery service
- Bespoke arches and chimneys
- Cast stone products
- Roofing products