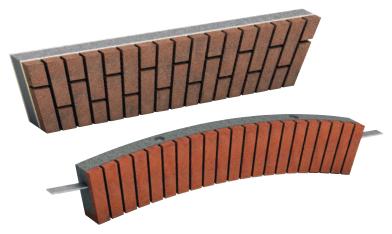

#### **Prefabricated Brick Arches**

Our prefabricated brick arches are made to order and "ready to install". Available in either, a) Fully structural, concrete back, or b) Lightweight back (designed to be used together with site supplied steel lintel). We have several standard designs or a bespoke design service to suit your needs.